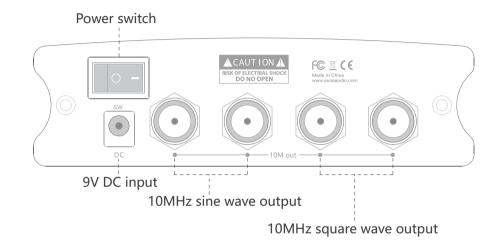

### Rear Panel at a Glance

X All 4 outputs work simultaneously

## Introduction

The XC1 is a high steady state audio clock, providing highquality reference clock signals. The two 10MHz sine wave outputs and the two 10MHz square wave outputs can work simultaneously.