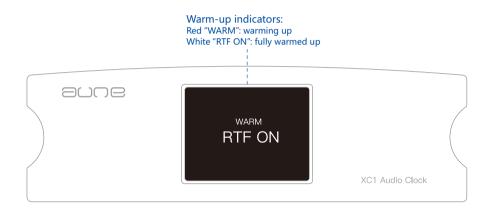

使用手册 / User Manual

#### Preface

#### Dear Customers:

Thanks for purchasing the aune XC1 audio clock. We sincerely hope the XC1 will bring you excellent Hi-Fi experience. Please read this manual carefully before using the device.

### Front Panel at a Glance



### Rear Panel at a Glance



X All 4 outputs work simultaneously

## Introduction

The XC1 is a high steady state audio clock, providing highquality reference clock signals. The two 10MHz sine wave outputs and the two 10MHz square wave outputs can work simultaneously.

# Specifications

| Output Frequency               | 10MHz*4                                        |
|--------------------------------|------------------------------------------------|
| Output Frequency               | 10MHz >7dBm (50Ω)                              |
| Output Waveform                | Square wave*2 / Sine wave*2                    |
| Frequency Accuracy<br>Factory) | ( < ±0.5ppm                                    |
| Warm-Up Time                   | 5min (Basic warm-up)                           |
| Amb